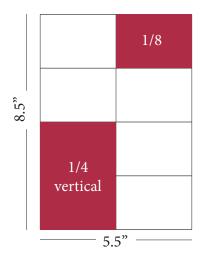

## **Print Advertising Rates**

Print ads may be submitted as PDF, PSD, AI, and JPG format at a minimum of 150 dpi, but 300 dpi preferred, with 0.125-inch bleed. (Color or black and white)

| Size                         | Inches (w x h)                                            | One Show | Three-show Season |  |  |  |
|------------------------------|-----------------------------------------------------------|----------|-------------------|--|--|--|
| Eighth Page                  | 2.75" x 2.125"                                            | \$150    | \$425             |  |  |  |
| Quarter Page                 | 2.75" x 4.25" (vertical) OR 5.5"<br>x 2.125" (horizontal) | \$250    | \$725             |  |  |  |
| Half Page                    | 2.75" x 8.5" (vertical) OR<br>5.5" x 4.25" (horizontal)   | \$500    | \$1475            |  |  |  |
| Full Page                    | 5.5" x 8.5"                                               | \$1,000  | \$2975            |  |  |  |
| Inside Front (or Back) Cover | 5.5" x 8.5"                                               | \$1,300  | \$3825            |  |  |  |
| Back Cover                   | 5.5" x 8.5"                                               | \$1,600  | \$4775            |  |  |  |

### **Print Ad Sample Sizing**