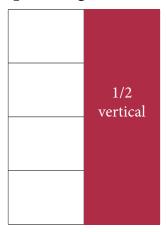

## **Print Advertising Rates**

Print ads may be submitted as PDF, PSD, AI, and JPG format at a minimum of 150 dpi, but 300 dpi preferred, with 0.125-inch bleed. (Color or black and white)

| Size                         | Inches (w x h)                                            | One Show | Three-show Season |  |  |  |
|------------------------------|-----------------------------------------------------------|----------|-------------------|--|--|--|
| Eighth Page                  | 2.75" x 2.125"                                            | \$150    | \$425             |  |  |  |
| Quarter Page                 | 2.75" x 4.25" (vertical) OR 5.5"<br>x 2.125" (horizontal) | \$250    | \$725             |  |  |  |
| Half Page                    | 2.75" x 8.5" (vertical) OR<br>5.5" x 4.25" (horizontal)   | \$500    | \$1475            |  |  |  |
| Full Page                    | 5.5" x 8.5"                                               | \$1,000  | \$2975            |  |  |  |
| Inside Front (or Back) Cover | 5.5" x 8.5"                                               | \$1,300  | \$3825            |  |  |  |
| Back Cover                   | 5.5" x 8.5"                                               | \$1,600  | \$4775            |  |  |  |

### **Print Ad Sample Sizing**