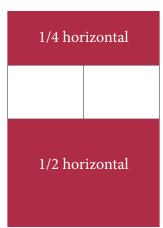

## **Print Advertising Rates**

Print ads may be submitted as PDF, PSD, AI, and JPG format at a minimum of 150 dpi, but 300 dpi preferred, with 0.125-inch bleed. (Color or black and white)

| Size                         | Inches (w x h)                                            | One Show | Three-show Season |  |  |  |
|------------------------------|-----------------------------------------------------------|----------|-------------------|--|--|--|
| Eighth Page                  | 2.75" x 2.125"                                            | \$150    | \$425             |  |  |  |
| Quarter Page                 | 2.75" x 4.25" (vertical) OR 5.5"<br>x 2.125" (horizontal) | \$250    | \$725             |  |  |  |
| Half Page                    | 2.75" x 8.5" (vertical) OR<br>5.5" x 4.25" (horizontal)   | \$500    | \$1475            |  |  |  |
| Full Page                    | 5.5" x 8.5"                                               | \$1,000  | \$2975            |  |  |  |
| Inside Front (or Back) Cover | 5.5" x 8.5"                                               | \$1,300  | \$3825            |  |  |  |
| Back Cover                   | 5.5" x 8.5"                                               | \$1,600  | \$4775            |  |  |  |

### **Print Ad Sample Sizing**