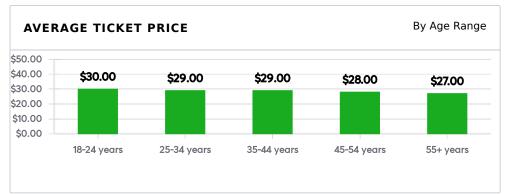

Data from recent productions shows that over 60% of our patrons are women, with about 15% of our patrons in the Student-Senior range, and 85% of our patrons buying Adult-Standard tickets.