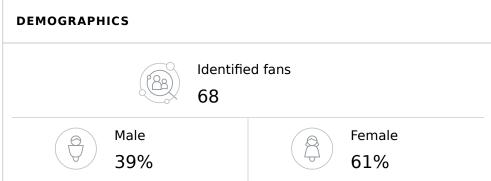

Data from recent productions shows that over 60% of our patrons are women, with about 15% of our patrons in the Student-Senior range, and 85% of our patrons buying Adult-Standard tickets.